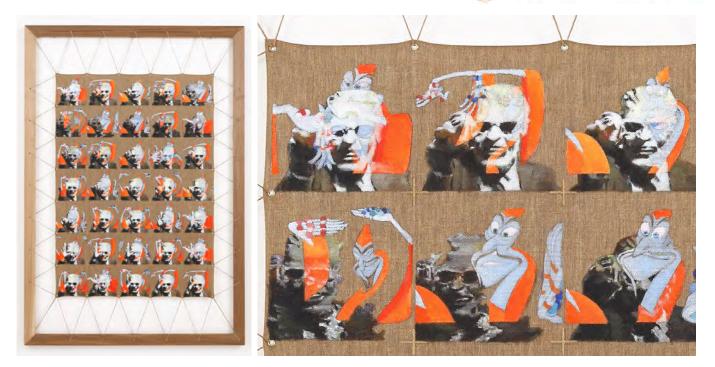

[Photos] \*Work to be exhibited at ART OSAKA 2019, Inversion\_Reflection1 #0 (2019) | Oil on canvas, hemp twine, wooden frame | 162 x 112 cm